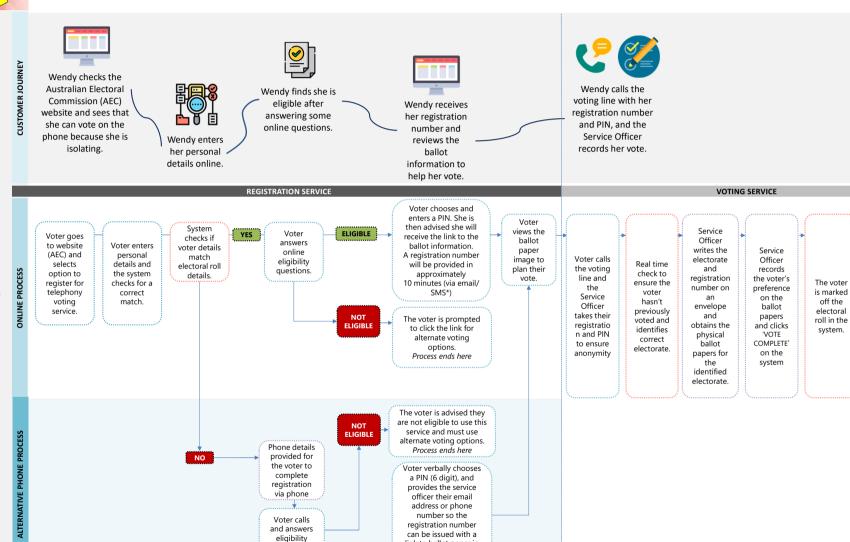

#### Meet Wendy

Wendy is an experienced voter. She has tested positive for Covid and is required to isolate over the voting period.

She has a computer at home that she uses to access information and services.

# CUSTOMER JOURNEY - PROPOSED VOTING EXPERIENCE FOR COVID ISOLATING CUSTOMERS

questions on

the phone

ELIGIBLE

link to ballot paper in

approximately 10

minutes.